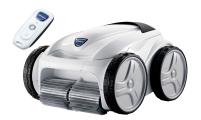

## **NEW** POLARIS P955

- > **NEW! MOTION-SENSING REMOTE.** Responsive cleaning control in the palm of your hand.
- > **NEW! EASY LIFT SYSTEM.** One touch drives cleaner to surface. Water automatically evacuates for easy removal.
- > **NEW! DIRTY CANISTER INDICATOR.** No more guess work. Know immediately when it's time to empty the filter canister.
- > NEW! PRE-PROGRAMMED CLEANING PATTERNS.

  Smart cleaning patterns for your unique pool.

  Even includes a tile-only scrubbing mode.
- NEW! 7-DAY PROGRAMMABLE TIMER. Fully customizable set it & forget it cleaning modes.
- > 4-WHEEL DRIVE. Climbs over any obstacle & won't get stuck.