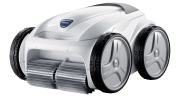

## POLARIS P945

- > NEW! EASY LIFT SYSTEM. One touch drives cleaner to surface. Water automatically evacuates for easy removal.
- > NEW! 7-DAY PROGRAMMABLE TIMER. Fully customizable set it & forget it cleaning modes.
- > 4-WHEEL DRIVE. Climbs over any obstacle & won't get stuck.
- > **COMPREHENSIVE CLEANING.** Cleans all pool surfaces floor, steps, walls & tile line.