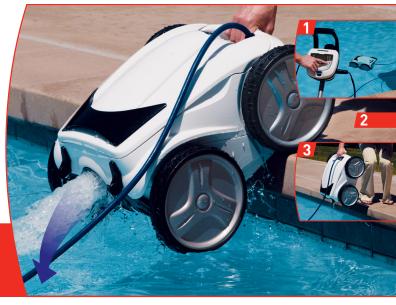

# EASY LIFT SYSTEM

One touch drives cleaner to surface. Water automatically evacuates for easy removal.

- 1. Push LIFT button on control unit.
- 2. Cleaner climbs selected pool wall.
- 3. Water automatically evacuated.
- 4. Lightweight cleaner is easily lifted from pool.