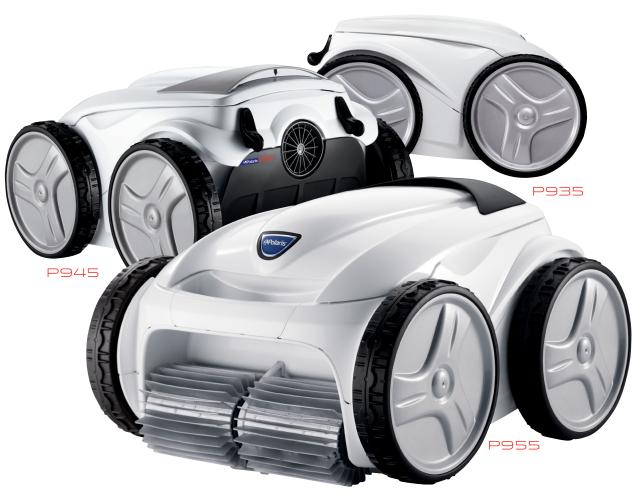

## **NEW** POLARIS P955

- > **NEW! MOTION-SENSING REMOTE.** Responsive cleaning control in the palm of your hand.
- > **NEW! EASY LIFT SYSTEM.** One touch drives cleaner to surface. Water automatically evacuates for easy removal.
- > **NEW! DIRTY CANISTER INDICATOR.** No more guess work. Know immediately when it's time to empty the filter canister.
- > NEW! PRE-PROGRAMMED CLEANING PATTERNS.

  Smart cleaning patterns for your unique pool.

  Even includes a tile-only scrubbing mode.
- NEW! 7-DAY PROGRAMMABLE TIMER. Fully customizable set it & forget it cleaning modes.
- > 4-WHEEL DRIVE. Climbs over any obstacle & won't get stuck.

## POLARIS P945

- > NEW! EASY LIFT SYSTEM. One touch drives cleaner to surface. Water automatically evacuates for easy removal.
- > NEW! 7-DAY PROGRAMMABLE TIMER. Fully customizable set it & forget it cleaning modes.
- > 4-WHEEL DRIVE. Climbs over any obstacle & won't get stuck.
- > **COMPREHENSIVE CLEANING.** Cleans all pool surfaces floor, steps, walls & tile line.

### POLARIS P935

- > **NEW! EASY LIFT SYSTEM.** One touch drives cleaner to surface. Water automatically evacuates for easy removal.
- > **DUAL CLEANING CYCLES.** Select from floor only or floor & wall cleaning mode.
- > COMPREHENSIVE CLEANING. Cleans all pool surfaces floor, steps, walls & tile line.