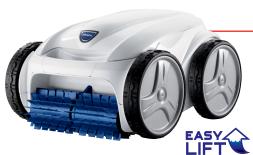

## **NEW** POLARIS P955

- > **NEW! MOTION-SENSING REMOTE.** Responsive cleaning control in the palm of your hand.
- > **NEW! EASY LIFT SYSTEM.** One touch drives cleaner to surface. Water automatically evacuates for easy removal.
- > **NEW! DIRTY CANISTER INDICATOR.** No more guess work. Know immediately when it's time to empty the filter canister.
- > NEW! PRE-PROGRAMMED CLEANING PATTERNS.

# EASY LIFT SYSTEM

One touch drives cleaner to surface. Water automatically evacuates for easy removal.

- 1. Push LIFT button on control unit.
- 2. Cleaner climbs selected pool wall.
- 3. Water automatically evacuated.
- 4. Lightweight cleaner is easily lifted from pool.