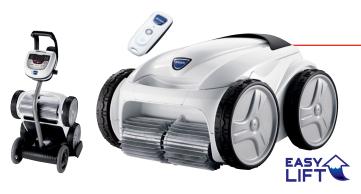

## **NEW** POLARIS P955

- > **NEW! MOTION-SENSING REMOTE.** Responsive cleaning control in the palm of your hand.
- > **NEW! EASY LIFT SYSTEM.** One touch drives cleaner to surface. Water automatically evacuates for easy removal.
- > **NEW! DIRTY CANISTER INDICATOR.** No more guess work. Know immediately when it's time to empty the filter canister.
- > NEW! PRE-PROGRAMMED CLEANING PATTERNS.

  Smart cleaning patterns for your unique pool.

  Even includes a tile-only scrubbing mode.
- NEW! 7-DAY PROGRAMMABLE TIMER. Fully customizable set it & forget it cleaning modes.
- > 4-WHEEL DRIVE. Climbs over any obstacle & won't get stuck.

# EASY LIFT SYSTEM

One touch drives cleaner to surface. Water automatically evacuates for easy removal.

- 1. Push LIFT button on control unit.
- 2. Cleaner climbs selected pool wall.
- 3. Water automatically evacuated.
- 4. Lightweight cleaner is easily lifted from pool.