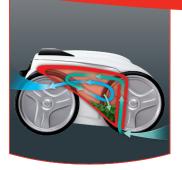

# EXCLUSIVELY FEATURED ON ALL POLARIS® ROBOTICS

VORTEX VACUUM TECHNOLOGY

25% more vacuum power and 4x the debris capacity of other robotic cleaners.

EASY CLEAN FILTER CANISTER

Simply shake & spray. Never touch debris again!