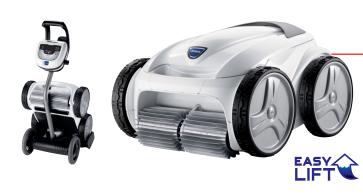

## POLARIS P945

- > NEW! EASY LIFT SYSTEM. One touch drives cleaner to surface. Water automatically evacuates for easy removal.
- > NEW! 7-DAY PROGRAMMABLE TIMER. Fully customizable set it & forget it cleaning modes.
- > 4-WHEEL DRIVE. Climbs over any obstacle & won't get stuck.
- > **COMPREHENSIVE CLEANING.** Cleans all pool surfaces floor, steps, walls & tile line.

# EASY LIFT SYSTEM

One touch drives cleaner to surface. Water automatically evacuates for easy removal.

- 1. Push LIFT button on control unit.
- 2. Cleaner climbs selected pool wall.
- 3. Water automatically evacuated.
- 4. Lightweight cleaner is easily lifted from pool.