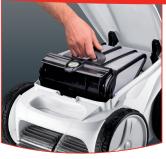

**EASY ASSEMBLE CADDY** 

Compact & lightweight. Assembly in just minutes without tools.

**ACTIVMOTION SENSOR®** 

Automatically controls position at all times.
Complete cleaning coverage without hang ups.