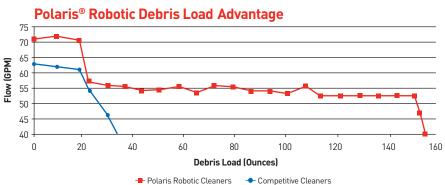

# EXCLUSIVELY FEATURED ON ALL POLARIS® ROBOTICS

VORTEX VACUUM TECHNOLOGY

25% more vacuum power and 4x the debris capacity of other robotic cleaners.

EASY CLEAN FILTER CANISTER

Simply shake & spray. Never touch debris again!